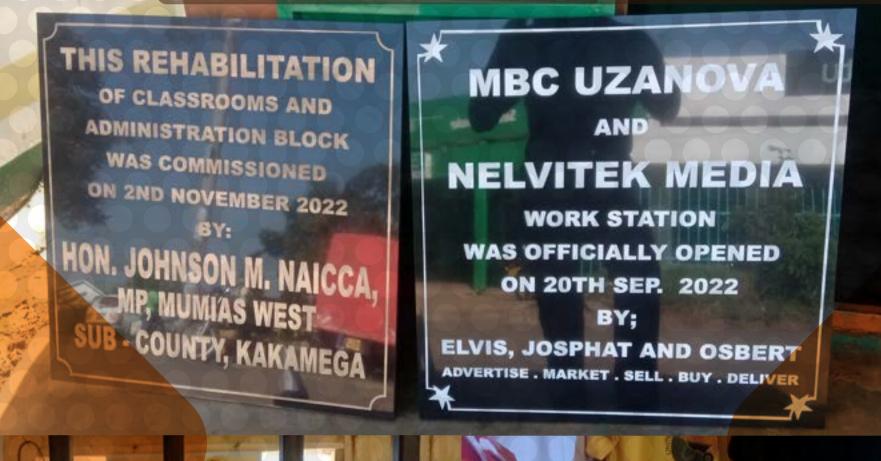

#### FOUNDATION STONES & CEREMONIAL PLAQUES

Granite / Tiles / Brass / Aluminium / Aluco 0727 090 591 / 0746 099 391

ST. ROMANOS MATAWA PRIMARY SCHOOL P.O BOX 39 - 50102 MUMIAS, KENYA. AIM HIGHER

THIS CHURCH WAS DEDICATED BY; GEN. SUPT. PST. HANNINGTON ATENYA AND OFFICIALLY OPENED BY PRESIDING CLERK; SIMON MUTESHI SHIGALI OF KAKAMEGA YEARLY MEETING OF FRIENDS | QUAKERS ) ON THE 19TH AUGUST 2018.

AND THE OF HEATER OPENED BY : - HER NICHHESS \* LAY READER DADA ESTHES HVANJIKU GITHAE ON THE JULY 2019. ST LUKES 12 : 35 - 40

> ACK ST. PETER ACK ST. PETER EMUKHUYU CHURCH Was Consecrated By: THE RT. REV ROSE N.A OKENO Fourth Bishop Of The Diocese Of Butere On 30th Nov 2023.

TO THE GLORY OF GOD, ACK ST. PETER EMUKHUYU CHURCH Foundation Stone Was Laid By; THE RT. REV ROSE N.A OKENO Fourth Bishop Of The Diocese Of Butere On 30th Nov 2023.

IN LOVING MEMORY OF HAGGAI OMUSULA WERE 1952 - 15 / 05 / 2018